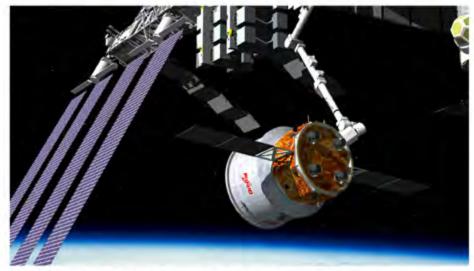

## Cygnus Advanced Maneuvering Spacecraft

Cargo Delivery Spacecraft for the International Space Station

Artist's rendering of the Cygnus spacecraft approaching the International Space Station (ISS)