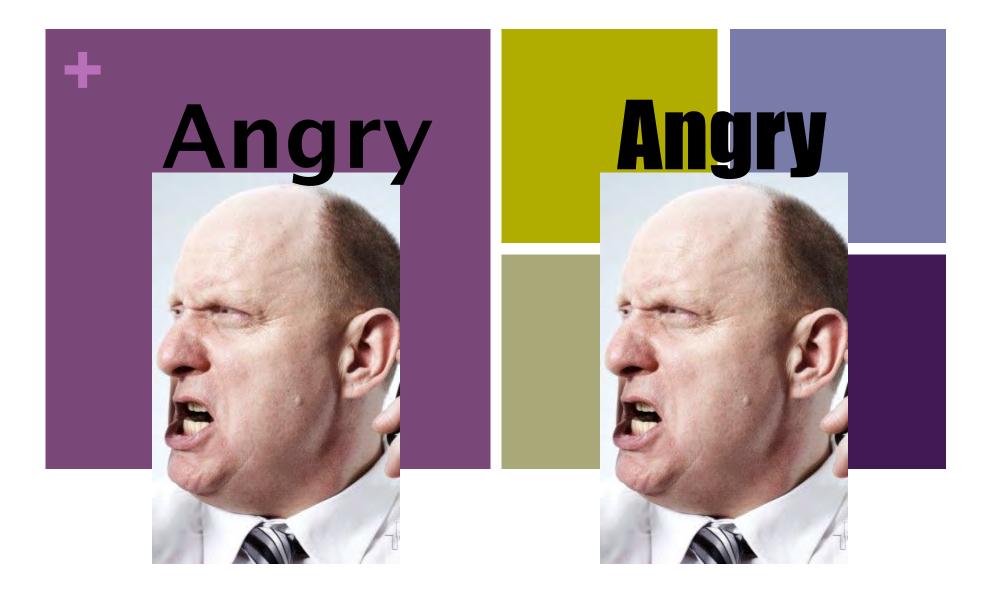

## So, what do you do?

÷

- 1. Read and understand the text before designing it.
- 2. Analyze and map the text. Make the visible relationship between the text and other elements a reflection of their real relationship.