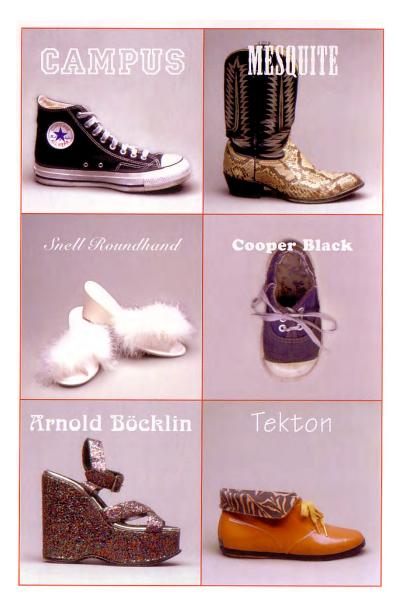

## So, what do you do?

÷

- 1. Read and understand the text before designing it.
- 2. Analyze and map the text. Make the visible relationship between the text and other elements a reflection of their real relationship.